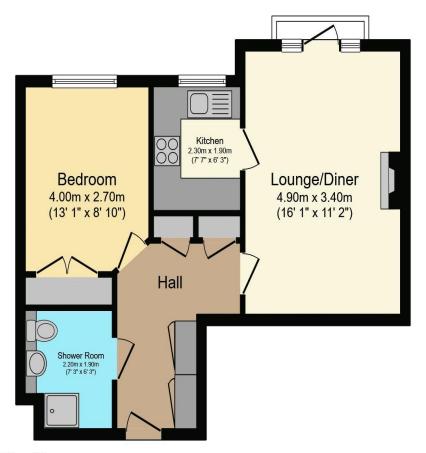

# Visit us at retirementhomesearch.co.uk

Total floor area 44.7 m<sup>2</sup> (481 sq.ft.) approx

This floor plan is for illustrative purposes only. It is not drawn to scale. Any measurements, floor areas (including any total floor area), openings and orientation are approximate. No details are guaranteed, they cannot be relied upon for any purpose and they do not form part of any agreement. No liability is taken for any error, omission or misstatement. A party must rely upon its own inspection(s). Powered by www.focalagent.com

# For Financial Year Ending: 31/8/24 Annual Ground Rent: £299.00 Ground Rent Period Review: Next Uplift 2027 Annual Service Charge: £3,680.24 Council Tax Band: D Event Fees: 1% Transfer 1% Contingency