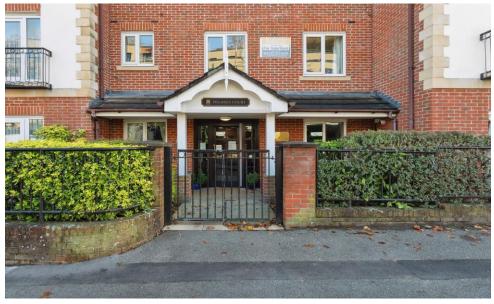

## 20 Pegasus Court (Caterham)

Stafford Road, Caterham, Surrey, CR3 6TD

PRICE: £120,000 Lease: 125 years from 2001

### A ONE BEDROOM RETIREMENT APARTMENT LOCATED ON THE FIRST FLOOR

Pegasus Court is a development of retirement apartments built by Pegasus Retirement Homes plc. The facilities at Pegasus Court include an Estate Manager who sees to the day-to-day running of the development and can also be contacted in the event of an emergency. For periods when the Estate Manager is off-duty each property is linked to a 24 hour emergency call system. Each property benefits from accommodation that includes an Entrance Hall, Lounge, Kitchen, One or Two bedrooms (some of which have ensuite bathrooms) and bathroom. It is a condition of purchase that a single resident must be over the age of 60 years, in the event of a couple purchasing one must be over the age of 60 years and the second must be over the age of 55 years. Please speak to our Property Consultant if you require information regarding Event Fees that may apply to this property.